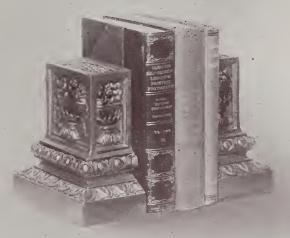

#### BRONZE

"MONK WITH BOOK" BOOK ENDS

NO. 285 HEIGHT 7" WIDTH 4"

"ITALIAN RENAISSANCE" BOOK ENDS

MODERN

NO. 289

HEIGHT 7<sup>1</sup>/<sub>4</sub>" WIDTH 7"

"MONK WITH ROSARY" BOOK ENDS

ANTIQUE

NO. 286

HEIGHT 7" WIDTH 4"

Price \$6.00 Pair

Price \$7.00 Pair

Price in Polychrome \$10.00 Pair

Price \$6.00 Pair